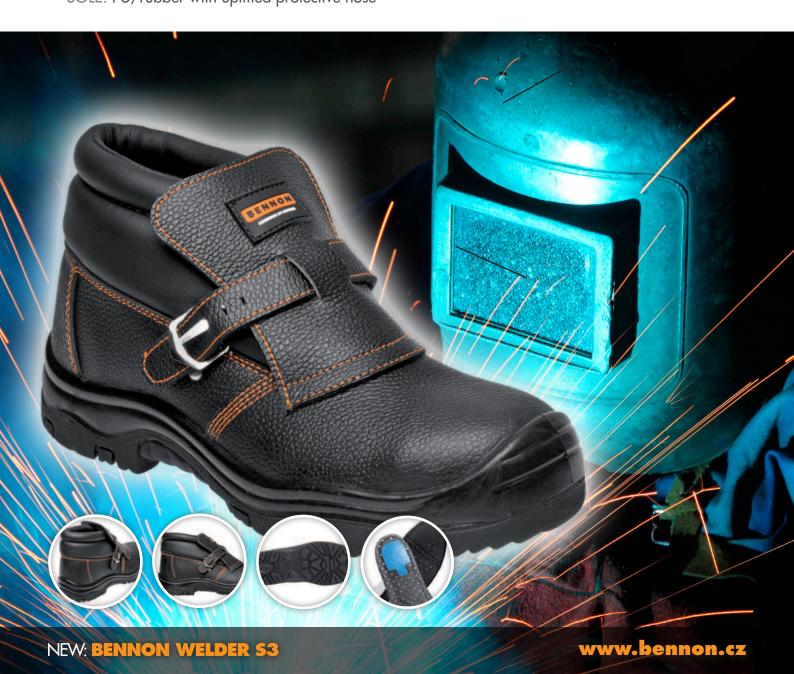

**Specialized shoes for welders are provided with a buckle for quick removal.** Injected outsole PU/rubber with antislip properties SRC resists to heat up to 300 °C and is equipped with uplifted protective nose. The waterproof upper allows using shoes in the environment requiring standard S3. Shoes have comfortable insoles with shock absorbing elements in the heel area.

Material description:

• UPPER: Cow leather Barton Print with hydrophobic finish

LINING: Textile material MESH

• INSOLE: Three component insole Warrior

STITCHING: Kevlar

SAFETY ELEMENTS: Steel plate and toecap
SOLE: PU/rubber with uplifted protective nose

BENNON WELDER \$3

Article: Z33286

EN ISO 20345:2011 S3 SRC HRO

Sizes: 39-48